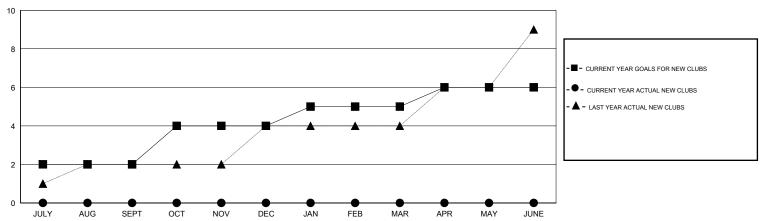

## **LOCATION KENYA AFRICA**

GMT CA 6-Afi

| Clubs                   |                  |           |                  |                  | Members                  |                    |                                     |                    |                  |
|-------------------------|------------------|-----------|------------------|------------------|--------------------------|--------------------|-------------------------------------|--------------------|------------------|
| RESULTS FOR 2016-2017   |                  |           |                  |                  | RESULTS FOR 2016-2017    |                    |                                     |                    |                  |
| QUARTER                 | NEW CLUB<br>GOAL | NEW CLUBS | DROPPED<br>CLUBS | NET<br>GAIN/LOSS | QUARTER                  | NEW MEMBER<br>GOAL | CHARTER AND<br>NEW MEMBERS<br>ADDED | DROPPED<br>MEMBERS | NET<br>GAIN/LOSS |
| JULY/AUG/SEPT           | 2                | 0         | 1                | -1               | JULY/AUG/SEPT            | 24                 | 26                                  | 41                 | -15              |
| OCT/NOV/DEC JAN/FEB/MAR | 2<br>1           | 0         | 0                | 0                | OCT/NOV/DEC  JAN/FEB/MAR | 39<br>18           | 0                                   | 0                  | 0                |
| APR/MAY/JUNE            | 1                | 0         | 0                | 0                | APR/MAY/JUNE             | 7                  | 0                                   | 0                  | 0                |

#### GOALS AND ACTUAL NEW CLUBS CUMULATIVE