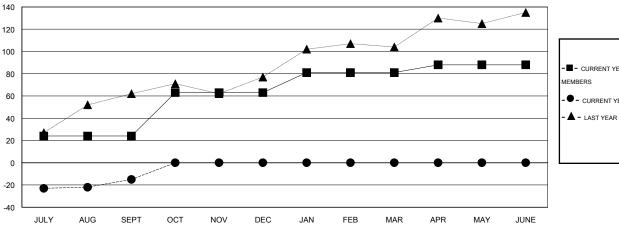

## **LOCATION KENYA AFRICA**

GMT CA 6-Afi

| Clubs                   |                  |           |                  |                  | Members                  |                    |                                     |                    |                  |
|-------------------------|------------------|-----------|------------------|------------------|--------------------------|--------------------|-------------------------------------|--------------------|------------------|
| RESULTS FOR 2016-2017   |                  |           |                  |                  | RESULTS FOR 2016-2017    |                    |                                     |                    |                  |
| QUARTER                 | NEW CLUB<br>GOAL | NEW CLUBS | DROPPED<br>CLUBS | NET<br>GAIN/LOSS | QUARTER                  | NEW MEMBER<br>GOAL | CHARTER AND<br>NEW MEMBERS<br>ADDED | DROPPED<br>MEMBERS | NET<br>GAIN/LOSS |
| JULY/AUG/SEPT           | 2                | 0         | 1                | -1               | JULY/AUG/SEPT            | 24                 | 26                                  | 41                 | -15              |
| OCT/NOV/DEC JAN/FEB/MAR | 2<br>1           | 0         | 0                | 0                | OCT/NOV/DEC  JAN/FEB/MAR | 39<br>18           | 0                                   | 0                  | 0                |
| APR/MAY/JUNE            | 1                | 0         | 0                | 0                | APR/MAY/JUNE             | 7                  | 0                                   | 0                  | 0                |

#### GOALS AND ACTUAL MEMBERS CUMULATIVE

| - CURRENT YEAR GOALS FOR NEW |
|------------------------------|
| MEMBERS                      |

- CURRENT YEAR ACTUAL MEMBERS

- ▲ - LAST YEAR ACTUAL MEMBERS

| DROPPED CLUBS: 1 |    |
|------------------|----|
| DROPPED MEMBERS  |    |
| DECEASED         | 0  |
| CLUB CANCELLED   | 21 |
| OTHER            | 20 |
| TOTAL            | 41 |